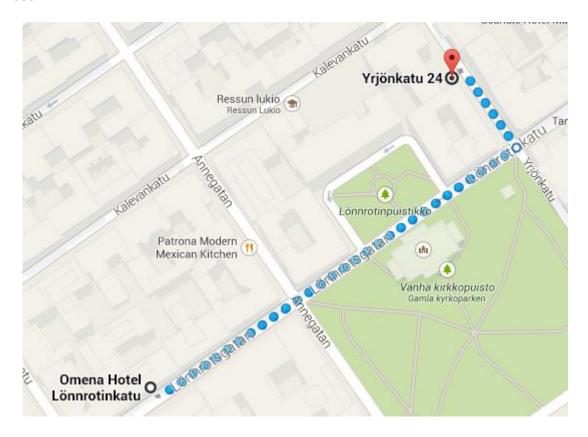

Get in touch with Heidi or Vappu for more information about the meal or anything else about the night!

Le Bonk Yrjönkatu 24 00100 Helsinki, Finland 040 564 6661

#### **THE PARTIES**

Woolshed Bar & Kitchen Töölönlahdenkatu 3 B 1, 00100 Helsinki, Finland 041 479 4170

Le Bonk Yrjönkatu 24 00100 Helsinki, Finland 040 564 6661