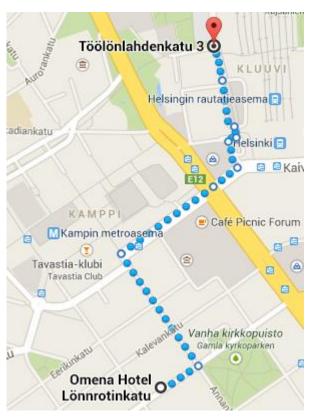

It will also be your first chance to buy yourself an official Midnight Rugby Tournament 2015 t-shirt!

The Shed is such a great place we'll be back there after Friday's games finish!

Woolshed Bar & Kitchen Töölönlahdenkatu 3 B 1, 00100 Helsinki, Finland 041 479 4170

#### **THE PARTIES**

Woolshed Bar & Kitchen Töölönlahdenkatu 3 B 1, 00100 Helsinki, Finland 041 479 4170

Le Bonk Yrjönkatu 24 00100 Helsinki, Finland 040 564 6661