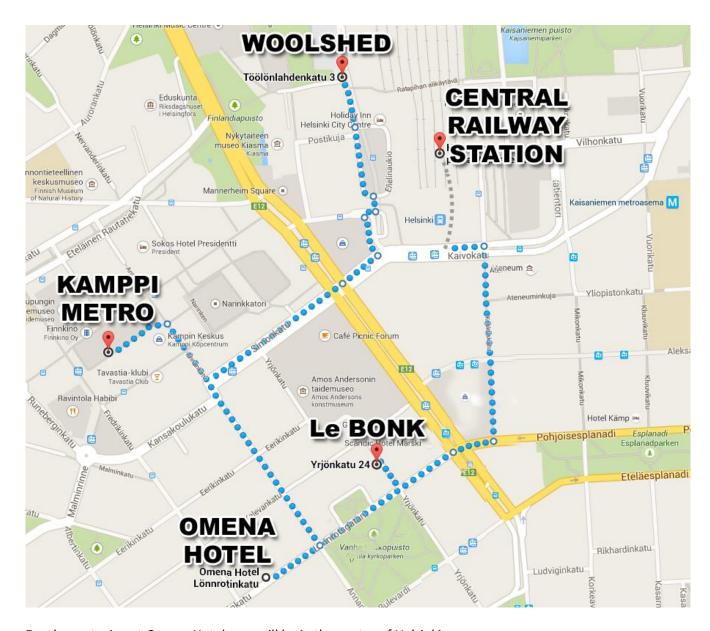

## **Central Helsinki**

For those staying at Omena Hotel, you will be in the centre of Helsinki.

Kamppi Metro station is about 650m away. The Central Railway Station and Metro (Finnish: Rautatientori, Swedish: Järnvägstorget) about 800m.

The Thursday and Friday party venue – Woolshed Bar & Kitchen is 1 km away while Saturday's big party at Le Bonk is just 300 metres away!

To get to the pitch take the Metro from either Kamppi or the Central Railway Station to Itäkeskus. Helsinki's Metro is fairly simple with one track running east to west. From town head east (Itään) on any train. The track splits at Itäkeskus, which is where you are heading, so all trains will get you there.