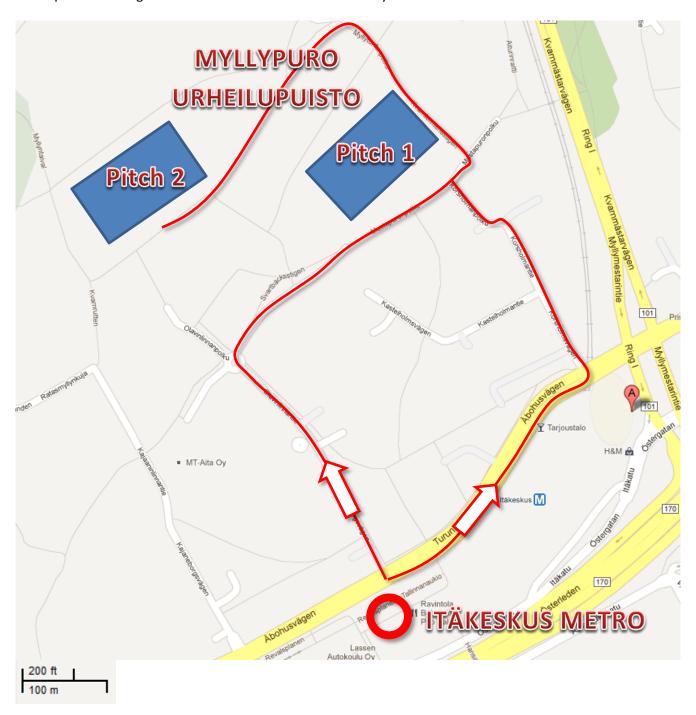

# The pitches

The games are played on two pitches at Myllypuro Urheilupuisto (Myllypuro Sports Field), about 5 or 10 minutes' walk away from the Itäkeskus Metro station.

Look for some MRT guides at the Metro station on Friday afternoon around 14.30-16.00 to help you reach the pitch.

The captains meeting will be held on Pitch 1 at 16.00 on Friday June 12.